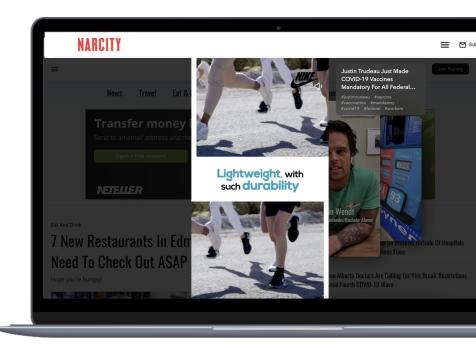

# **Brand Snippet**

| What you'll need        | 1. A landing page URL 2. An image file (800x535) 3. Headline (under 15 words recommended) 4. Sub-Headline (under 10 words recommended) 5. Teaser Paragraph (no more than 50 words) 6. Call to action |
|-------------------------|------------------------------------------------------------------------------------------------------------------------------------------------------------------------------------------------------|
| Image file format       | JPG or PNG                                                                                                                                                                                           |
| Recommended image specs | The image creative should be 800x535.                                                                                                                                                                |