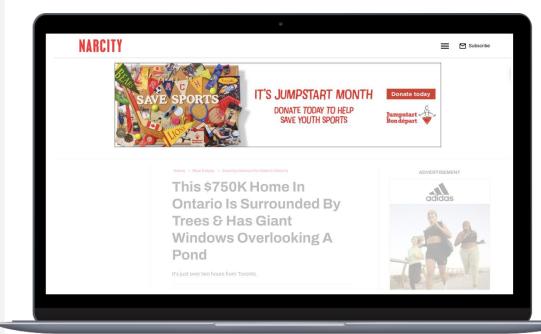

## **Billboard**

| Dimensions      | 970x250                                                          |
|-----------------|------------------------------------------------------------------|
| File size       | Up to 250KB                                                      |
| File type       | JPG, PNG, GIF,<br>HTML5, 3rd Party Tag                           |
| Animation       | Up to 30 seconds                                                 |
| Serving options | Approved Third Party<br>via GAM                                  |
| Notes           | Device/language/browser/locati<br>on targeting options available |