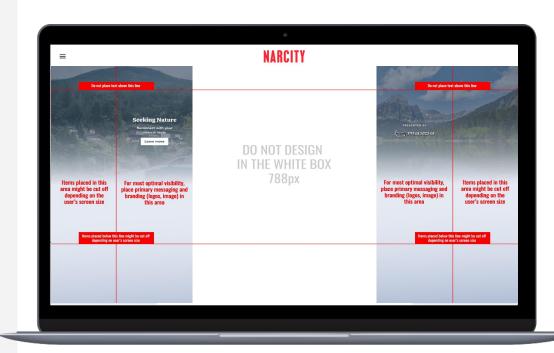

### Skin

| Dimensions | 2000x1200                                                          |
|------------|--------------------------------------------------------------------|
| File size  | Up to 400KB                                                        |
| File Type  | JPG, PNG                                                           |
| Guidelines | Safe-zone Guidelines                                               |
| Notes      | Desktop only Language/browser/location targeting options available |

#### ATTENTION

In order to see the key imagery, it is recommended to keep the design within 600px height. Keep all logos, product shots and key messaging as tight to the white area as possible in order to create a user experience that will work across multiple browsers and screen resolutions. Content should mostly stay within the red box, and design should be complementary to banners not duplicated.