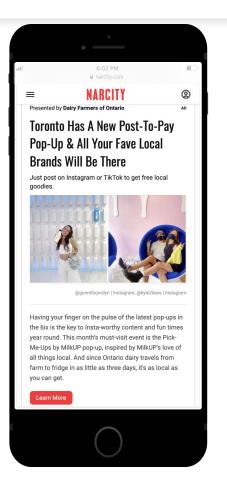

## **Native Ads**

| What you'll need        | <ol> <li>A landing page URL</li> <li>A logo image file</li> <li>A Caption (200 characters)</li> <li>An image creative</li> </ol> |
|-------------------------|----------------------------------------------------------------------------------------------------------------------------------|
| Logo file format        | JPG or PNG                                                                                                                       |
| Recommended image specs | The image creative should be 400x415                                                                                             |
| Notes                   | Language/browser/location targeting options available                                                                            |