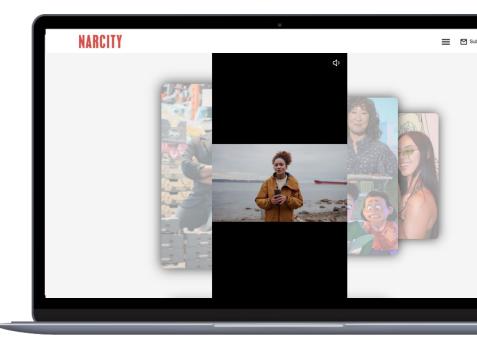

#### **Vertical Preroll ad**

| Video Lengths     | 6-30 second preroll video file                                                                   |
|-------------------|--------------------------------------------------------------------------------------------------|
| _                 |                                                                                                  |
| Recommended specs | Max File size: 80 MB.     File quality: Recommended         24 fps minimum         3. 9:16 ratio |
| File type         | MP4 (recommended), MOV,<br>WMV,<br>VAST Tags                                                     |