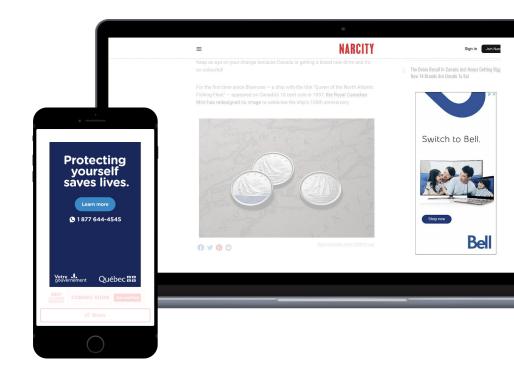

## **Mobile leaderboard**

| Dimensions      | 320x50                                                |
|-----------------|-------------------------------------------------------|
| File size       | Up to 100KB                                           |
| File type       | JPG, PNG, GIF,<br>HTML5, 3rd Party Tag                |
| Animation       | Up to 30 seconds                                      |
| Serving options | Approved Third Party<br>via GAM                       |
| Notes           | Language/browser/location targeting options available |

# **Big Box**

| Dimensions      | 300x250                                                          |
|-----------------|------------------------------------------------------------------|
| Difficusions    | 300,230                                                          |
| File size       | Up to 100KB                                                      |
| File type       | JPG, PNG, GIF,<br>HTML5, 3rd Party Tag                           |
| Animation       | Up to 30 seconds                                                 |
| Serving options | Approved Third Party<br>via GAM                                  |
| Notes           | Device/language/browser/locati<br>on targeting options available |