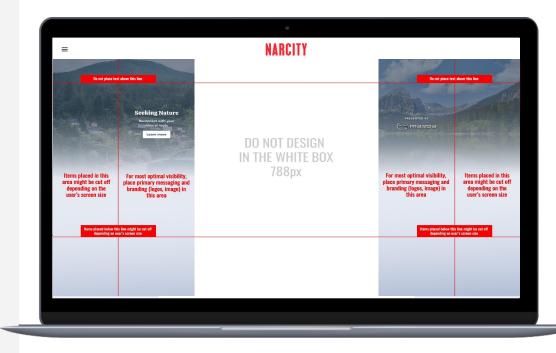

### AD TYPE Skin

| Dimensions | 2000x1200                                                                |
|------------|--------------------------------------------------------------------------|
| File size  | Up to 400KB                                                              |
| File Type  | JPG, PNG                                                                 |
| Guidelines | Safe-zone Guidelines                                                     |
| Notes      | Desktop only<br>Language/browser/location<br>targeting options available |

#### ATTENTION

In order to see the key imagery, it is recommended to keep the design within <u>600px</u> height. Keep all logos, product shots and key messaging as tight to the white area as possible in order to create a user experience that will work across multiple browsers and screen resolutions. Content should mostly stay within the red box, and design should be complementary to banners not duplicated.