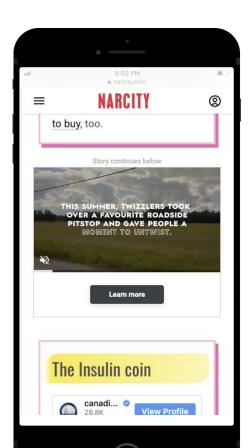

## **Outstream Video Ad**

| Video Lengths     | 6-30 second video file                                                                                              |
|-------------------|---------------------------------------------------------------------------------------------------------------------|
| Recommended specs | <ol> <li>Max File size: 80 MB.</li> <li>File quality: Recommended<br/>24 fps minimum</li> <li>16:9 ratio</li> </ol> |
| File type         | MP4 (recommended), MOV,<br>WMV,<br>VAST Tags                                                                        |