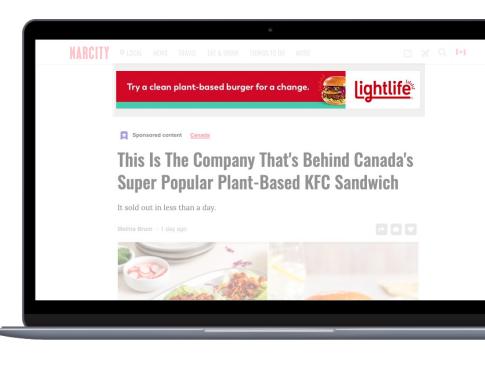

## Leaderboard

| Dimensions      | 728x90                                                |
|-----------------|-------------------------------------------------------|
| File size       | Up to 100KB                                           |
| File type       | JPG, PNG, GIF,<br>HTML5, 3rd Party Tag                |
| Animation       | Up to 30 seconds                                      |
| Serving options | Approved Third Party<br>via GAM                       |
| Notes           | Language/browser/location targeting options available |

### AD TYPE Native Ads

| What you'll need        | <ol> <li>A landing page URL</li> <li>A logo image file</li> <li>A Caption (200 characters)</li> <li>An image creative</li> </ol> |
|-------------------------|----------------------------------------------------------------------------------------------------------------------------------|
| Logo file format        | JPG or PNG                                                                                                                       |
| Recommended image specs | The image creative should be 400x415                                                                                             |
| Notes                   | Language/browser/location targeting options available                                                                            |