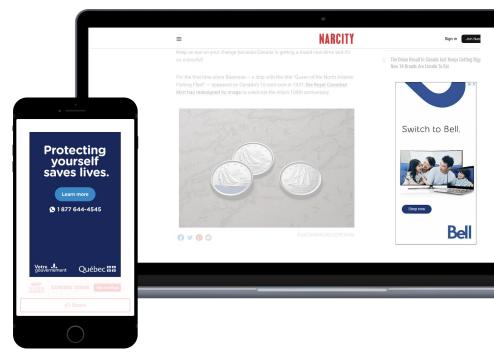

## AD TYPE Big Box

| Dimensions      | 300x250                                                          |
|-----------------|------------------------------------------------------------------|
| File size       | Up to 100KB                                                      |
| File type       | JPG, PNG, GIF,<br>HTML5, 3rd Party Tag                           |
| Animation       | Up to 30 seconds                                                 |
| Serving options | Approved Third Party<br>via GAM                                  |
| Notes           | Device/language/browser/locati<br>on targeting options available |

## Half Page

| Dimensions      | 300x600                                                          |
|-----------------|------------------------------------------------------------------|
| File size       | Up to 150KB                                                      |
| File type       | JPG, PNG, GIF,<br>HTML5, 3rd Party Tag                           |
| Animation       | Up to 30 seconds                                                 |
| Serving options | Approved Third Party<br>via GAM                                  |
| Notes           | Device/language/browser/locati<br>on targeting options available |