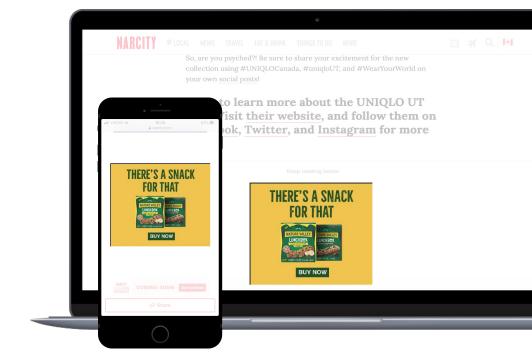

## **Mobile leaderboard**

| Dimensions      | 320x50                                                |
|-----------------|-------------------------------------------------------|
| File size       | Up to 100KB                                           |
| File type       | JPG, PNG, GIF,<br>HTML5, 3rd Party Tag                |
| Animation       | Up to 30 seconds                                      |
| Serving options | Approved Third Party<br>via GAM                       |
| Notes           | Language/browser/location targeting options available |

## AD TYPE Social Display

| What we'll need | <ol> <li>The URL of a social post<br/>(either a Facebook or<br/>Instagram post)</li> <li>A landing page URL (where the<br/>post should lead to)</li> </ol> |
|-----------------|------------------------------------------------------------------------------------------------------------------------------------------------------------|
| Notes           | This is to be built in house.<br>The add will appear as a<br>300x600 on our website                                                                        |