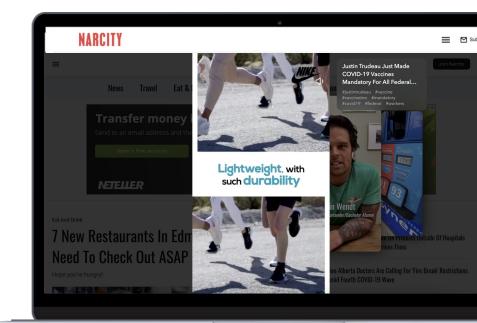

### AD TYPE Preroll ad

| Video Lengths     | 6-30 second preroll video file                                                                                      |
|-------------------|---------------------------------------------------------------------------------------------------------------------|
| Recommended specs | <ol> <li>Max File size: 80 MB.</li> <li>File quality: Recommended<br/>24 fps minimum</li> <li>16:9 ratio</li> </ol> |
| File type         | MP4 (recommended), MOV,<br>WMV,<br>VAST Tags                                                                        |