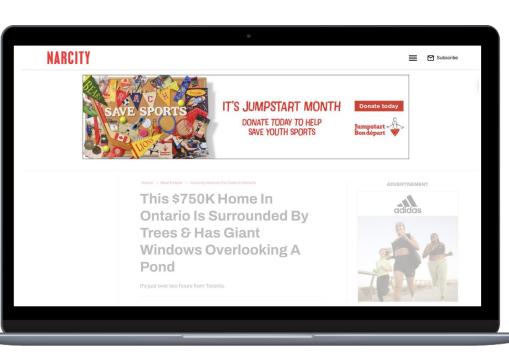

### AD TYPE Billboard

| Dimensions      | 970x250                                                          |
|-----------------|------------------------------------------------------------------|
| File size       | Up to 250KB                                                      |
| File type       | JPG, PNG, GIF,<br>HTML5, 3rd Party Tag                           |
| Animation       | Up to 30 seconds                                                 |
| Serving options | Approved Third Party<br>via GAM                                  |
| Notes           | Device/language/browser/locati<br>on targeting options available |