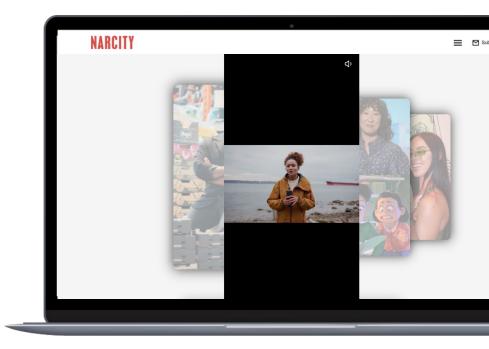

## **Vertical Preroll ad**

| Video Lengths     | 6-30 second preroll video file                                                                                      |
|-------------------|---------------------------------------------------------------------------------------------------------------------|
| Recommended specs | <ol> <li>Max File size: 80 MB.</li> <li>File quality: Recommended<br/>24 fps minimum</li> <li>9:16 ratio</li> </ol> |
| File type         | MP4 (recommended), MOV,<br>WMV,<br>VAST Tags                                                                        |